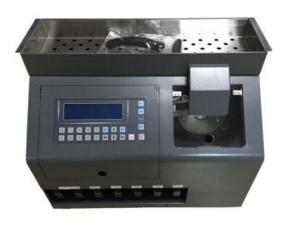

## C-610+ PRO COIN RAIL SORTING MACHINE

The C-610+ PRO is a heavy-duty coin sorting and counting machine. It can sort 6 different coin denominations at the same time as well as foreign coins, by using its patented alloy sensor. Its ease of use and accuracy enables anybody to operate the machine confidently!

## **FEATURES:**

- Simple to use with little or no training
- Counts & sorts mixed coins & foreign coins into separate containers
- Calculated screen report available after each count
- Large, easy to read graphic LCD
- Batching into operator chosen multiples
- Heavy duty steel construction
- Counting speed: up to 600 coins per minute
- Hopper capacity: 3000 coins (large, extended hopper)
- Coin type (AU): 5c, 10c, 20c, 50c, \$1, \$2
- Batches coins for banking
- Foreign coin rejection