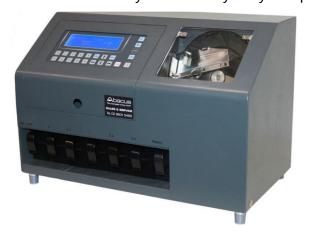

## C-610+ PRO COIN RAIL SORTING MACHINE

The C-610+ PRO is a heavy-duty coin sorting and counting machine. It can sort 6 different coin denominations at the same time as well as foreign coins, by using its patented alloy sensor. Its ease of use and accuracy enables anybody to operate the machine confidently!

## **FEATURES:**

- Simple to use with little or no training
- Counts & sorts mixed coins & foreign coins into separate containers
- Calculated screen report available after each count
- Large, easy to read graphic LCD
- Batching into operator chosen multiples
- Heavy duty steel construction
- Counting speed: up to 600 coins per minute
- Hopper capacity: 3000 coins (large, extended hopper)
- Coin type (AU): 5c, 10c, 20c, 50c, \$1, \$2
- Batches coins for banking
- Foreign coin rejection