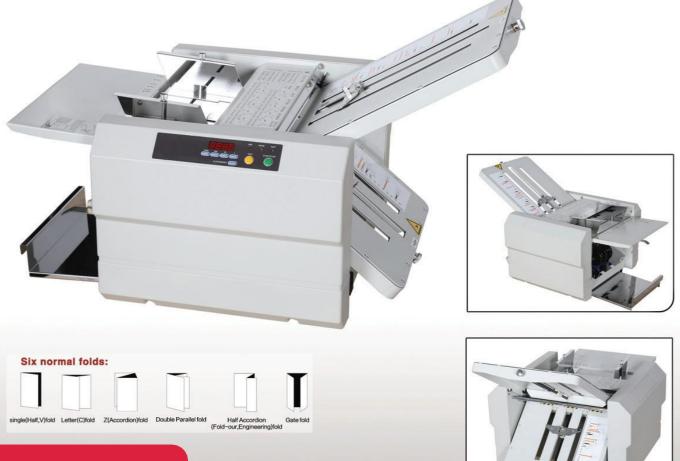

#### Introduction:

EP-42F is a compact folding machine, capable of six standardfoldsfromB6toA3papersize and customized folds. The design of in-feed and out-feed tray makes the folder much more compact.

#### **Technical Features:**

- Maximum A3 size paper can be folded;
- 4 Digital Counter;
- Feed tray capacity of up to 500 sheets (80gsm paper);
- Speed up to 125 sheets per minute (A4 single fold)

### **Specifications:**

| Model                          | EP-42F                                                            |
|--------------------------------|-------------------------------------------------------------------|
| Applicable Paper Size          | B6 (128x182mm) to A3 (297x432mm)                                  |
| Applicable Paper Weight        | 50-220gsm(Paper exceeding 135gsm, only single folding applicable) |
| Folding Speed (A4 Single Fold) | 120-130 Sheets/Minute                                             |
| Paper Stack Capacity           | 500 Sheets (64gsm)                                                |
| Fold Types                     | Single, Letter, Zig-Zag, Gate, Double Parallel, Fold-out          |
| Counter                        | Four Digital Counter Display                                      |
| Detection Functions            | Paper Jam, Top Cover Open/Close, Paper Used Up                    |
| PaperFeedAngleAdjustment       | Yes                                                               |
| Feed System                    | Four Roller Friction Feeding System                               |
| Ejection System                | Conveyor Belts (4 Roller Position For Different Size)             |
| Dimension in Operation         | 800mm(L) x 565mm(W) x 510mm(H)                                    |
| Packaging Dimension            | 620mm(L) x 590mm(W) x 460mm(H)                                    |
| Gross Weight / Net Weight      | 31kg / 26kg                                                       |
| Power Supply                   | 220V, 50Hz, AC Power & 110V, 60Hz AC Power                        |
| Option                         | Double Friction Feed Roller System                                |
| Standards Certification        | CE                                                                |