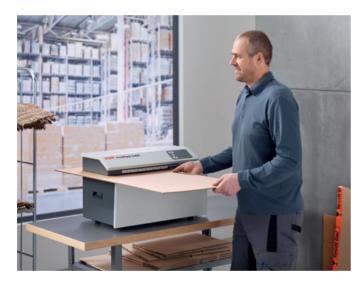

## Packaging machine HSM ProfiPack C400

**Small in size – hugely effective!** With this packaging machine, you can turn cardboard into a padding mat or padded filling material in one work process. As a compact tabletop device, it can be used as a mobile device with total flexibility.

## From waste to packaging material

The HSM ProfiPack packaging machines are a brilliant solution for all shipping and storage areas.

They perforate and bolster up used cardboard and make universal packaging material which is as good as new.

## Are you looking for a clever solution to pack diferent products fexibly and safely?

HSM ProfiPack turns your old cardboard into high quality packaging material!

Be aware:
Cardboard is a valuable raw material and should not just be thrown away.