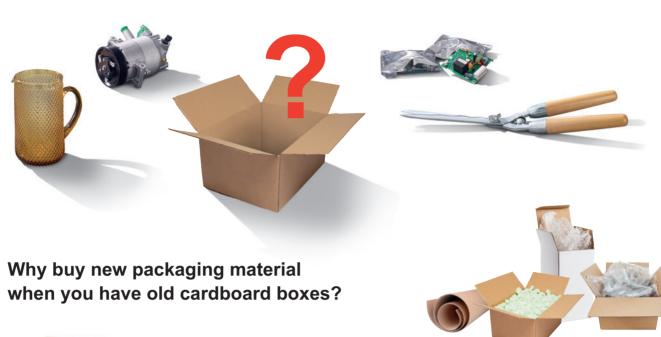

## Are you looking for a clever solution to pack diferent products fexibly and safely?

HSM ProfiPack turns your old cardboard into high quality packaging material!

Be aware:
Cardboard is a valuable raw material and should not just be thrown away.

## From waste to packaging material

The HSM ProfiPack packaging machines are a brilliant solution for all shipping and storage areas.

They perforate and bolster up used cardboard and make universal packaging material which is as good as new.