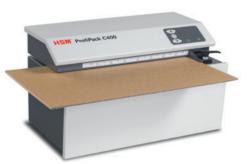

## Packaging machine HSM ProfiPack C400

**Small in size – hugely effective!** With this packaging machine, you can turn cardboard into a padding mat or padded filling material in one work process. As a compact tabletop device, it can be used as a mobile device with total flexibility.

- High quality materials and "Made in Germany" quality for safety and durability.
- Cutting rollers made of hardened solid steel.
- Powerful drive allows continuous operation.
- Adjustable cushioning volume of the packaging material.
- Infinitely adjustable working width with measurement scale for packaging material made to measure.
- Intuitive operation with LED indicators on robust keypad.
- The integrated turbo-function resolves blockages.
- Recessed handle for easy lifting of the device.
- Non-slip stand.

Specially hardened cutting rollers for precision cutting