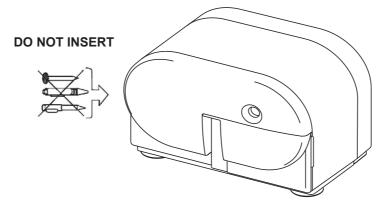

#### Caution

- 1. To prevent motor damage, remove the pencil from the pencil opening when point is sharpened.
- DO NOT insert hard materials such as pens, chalk, crayons or soft coloring pencils which will damage or clog the cutter blades.