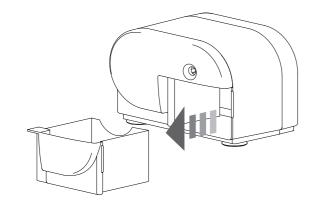

-3-

- 4. Pull out the pencil when you feel the end of the sharpening cycle.
- 5. For smooth trouble-free operation, empty shavings tray frequently.

**NOTE:** When the shavings tray is removed, the pencil sharpener will not operate. Please insert the shavings tray prior to use.