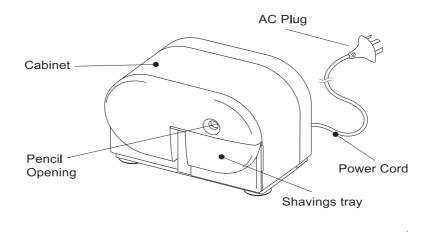

# **Operating Instructions**

# Electric Pencil Sharpener Model: 11222



## LED/I

Before operating this unit, please thoroughly read these instructions

# Thank you for purchasing the LED/H11222 Electric Pencil Sharpener

#### Specifications

Power source: 220-240V,50HZ

Current: 1.8A Thermal switch: 90°C

Dimensions: (H110xW160xL104mm)

Weight: 2.6lbs. (1.2kg)

#### ■ Parts Identification



-2-

# LED/IH

#### ■ How to Use

- 1. Insert the AC plug into any standard 220-240V AC outlet.
- Simply insert pencil into the pencil opening and the 11222 will start sharpening immediately.
   Keep the pencil inserted straight to avoid uneven sharpening.



3. At the end of the sharpening cycle, the "AUTO STOP" feature will operate by automatically stopping the cutter blades away from the pencil.
Note: Some pencils with uncentered lead (pencil defect) will not sharpen evenly.

-3-



- 4. Pull out the pencil when you feel the end of the sharpening cycle.
- 5. For smooth trouble-free operation, empty shavings tray frequently.



**NOTE:** When the shavings tray is removed, the pencil sharpener will not operate. Please insert the shavings tray prior to use.

LED/IH

#### Caution

- 1. To