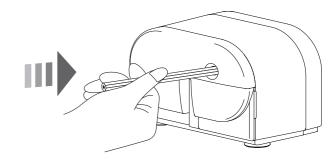

#### ■ How to Use

- 1. Insert the AC plug into any standard 220-240V AC outlet.
- Simply insert pencil into the pencil opening and the 11222 will start sharpening immediately.
   Keep the pencil inserted straight to avoid uneven sharpening.

3. At the end of the sharpening cycle, the "AUTO STOP" feature will operate by automatically stopping the cutter blades away from the pencil.
Note: Some pencils with uncentered lead (pencil defect) will not sharpen evenly.

-3-

- 4. Pull out the pencil when you feel the end of the sharpening cycle.
- 5. For smooth trouble-free operation, empty shavings tray frequently.

**NOTE:** When the shavings tray is removed, the pencil sharpener will not operate. Please insert the shavings tray prior to use.