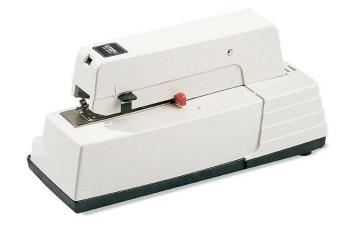

## PRODUCT SPECIFICATION SHEET

**Product: RAPID 90EC ELECTRIC STAPLER** 

## **Description**

Fast and reliable, full strip compact electric stapler with front loading.

## **Features:**

- Staples up to 30 sheets of paper (80 gsm)
- Adjustable stapling depth as well as anvil for stapling and pinning
- Suitable for busy mail rooms and copy rooms
- Stable rubber base pad ensures reliable and consistent operation
- Very fast solenoid power (about 1/100 second)
- Staples Required: Rapid 66/6-7mm staples
- Stapling depth: adjustable to 60mm

## SPECIFICATIONS:

**Colour:** white/black **Material:** plastic/metal

**Dimensions:** 120mm (W) x 130mm (H) x

250mm (L)

Scope of delivery: 66/6-7mm staples
Capacity of stapling: 30 sheets

**Electric:** yes